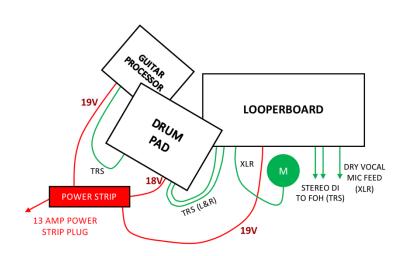

## ACOUSTIC GUITAR – DRUM PAD – LOOPED VOCALS SUMMED VIA HEADRUSH LOOPERBOARD TO STEREO DI OUT

### **MIC CHANNEL LIST**

1. VOCAL MIC (DRY FEED FROM LOOPER)

### **DI CHANNEL LIST**

- 1. LOOPER OUTPUT (L)
- 2. LOOPER OUTPUT (R)

### **BACKLINE REQUIREMENTS (FOR FESTIVALS):**

VOCAL MIC STAND (X1) 2X DI BOX (OR STEREO DI) 3X POWER SOCKETS