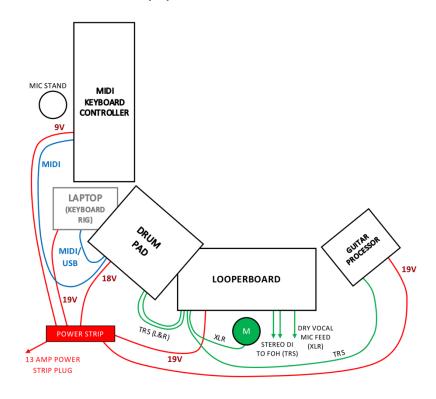

## ELECTRIC GUITAR – DRUM PAD – KEYBOARD – LOOPED VOCALS SUMMED VIA HEADRUSH LOOPERBOARD TO STEREO DI OUT

### MIC CHANNEL LIST

1. VOCAL MIC (DRY FEED FROM LOOPER)

### **DI CHANNEL LIST**

- 1. LOOPER OUTPUT (L)
- 2. LOOPER OUTPUT (R)

### **BACKLINE REQUIREMENTS (FOR FESTIVALS):**

VOCAL MIC STAND (X2) 2X DI BOX (OR STEREO DI) 5X POWER SOCKETS